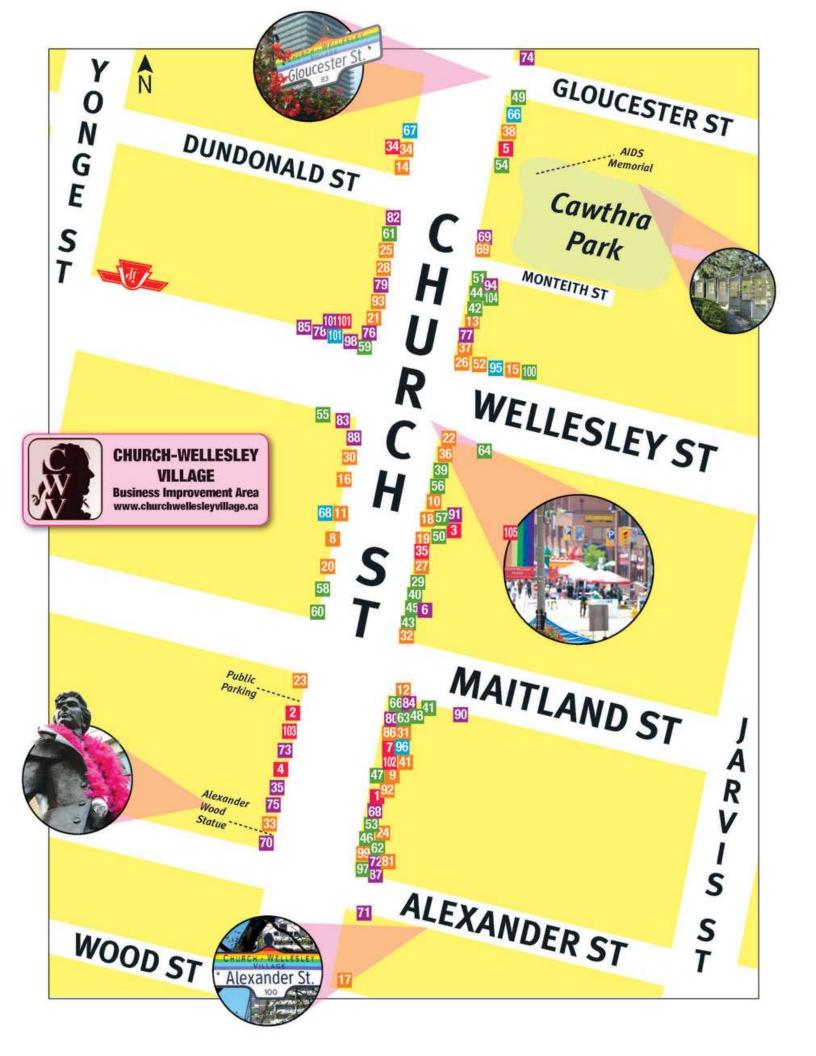

#### THE VILLAGE

The Church Wellesley Village is one of Canada's most vibrant communities and Toronto's largest LGBT neighbourhood. Known for its electrifying street events, shops, bars and services but mostly for the many different types of people that attend it streets, Church Street and the area around it has been familiar to the Toronto gay community for many decades. With so many choices we are leaving the decision to you!

#### **BARS & CLUBS**

- II Black Eagle 457 Church St
- blackeagletoronto.com
- Crews & Tangos 508 Church St crewsandtangos.com
- El Pegasus on Church 489B Church St pegasusonchurch.com
- I Play on Church 504 Church St playonchurch.com
- Straight 553 Church St straightonchurch.com
- Woody's/Sailor 465-467 Church St woodystoronto.com
- Statlers on Church 487 Church St
- Flash 463 Church St
- Boutique Bar 506 Church St boutgiuebar.ca
- Wapour Lounge 66 Church St (upstairs)
- Alto Lounge 582 Church St

#### RESTAURANTS

- Baskin Robbins 536 Church St baskinrobbins.ca
- Pizzaiolo 461 Church St pizzaiolo.com
- Byzantium Restaurant 499 Church St byz.ca
- Cafe California Restaurant
- 538 Church St www.cafecalifornia.ca
- Churchmouse & Firkin Pub 475 Church St churchmouse.firkinpubs.com
- Crepe It Up 507 1/2 Church St crepeitup.com
- Fuzion Restaurant 580 Church St fuzionexperience.com
- Ghazale Restaurant 78 Wellesley St ghazale.ca
- Ginger Restaurant 546 Church St vietfooddelivery.com
- Hair of the Dog Restaurant
- 425 Church St hairofthedogpub.ca
- Chi-Ko-Roo 491 Church St
- III Juice Box 491 Church St
- Just Thai 534 Church St dine.to/justthai
- Maiseki-Sakura Restaurant
- 556 Church St kaisekisakura.com
- Hero Burger 77 Wellesley St heroburgers.com
- O'Grady's Pub 518 Church St ogradyschurch.ca
- Omi Japanese and Thai Restaurant
- 451 Church St
- Pizza Nova 564 Church St pizzanova.com
- Pizza Pizza 68 Wellesley St pizzapizza.ca
- Sambuca's Restaurant 489 Church St
- dine.to/sambucasonchurch
- Slack's Restaurant & Bar 562 Church St slacks.ca
- Starbucks on Church 485 Church St starbucks.com
- Subway 548 Church St subway.com
- Sweet LuLu Restaurant 471 Church St sweetlulu.com
- The Village Rainbow 477 Church St
- Timothy's Coffee 500 Church St Unit 3 timothys.ca
- Sugo 582 Church St
- Yogurty's Country Style 501 Church St

- Yefseis 507 Church St
- The Church Street Diner 555 Church St
- A La Turque 558 Church St
- Pizza Xpress 447 Church St (downstairs)
- Kawa Sushi 451 Church St (upstairs)
- Kokoni Izakaya 491 Church St
- Fabamack Restaurant & Catering 519 Church St
- Greek in the Village 471 Church St 647.352.9383
- ChinoLocos 459 Church St

#### SHOPPING

- 7-24 Movies 501A Church St
- About Cheese 483 Church St
- provincialfinefoods.com
- Bell and Solo 5081/2 Church St
- Cumbrae's Meats 481 Church St cumbraes.com
- Dudley Hardware 511 Church St
- Eyes on Church 4831/2 Church St evesonchurch.com
- Feed Me More Pets 451 Church St (downstairs)
- Flatiron's Gifts 469 Church St (downstairs)
- Futura Optical 473A Church St
- Hasty Market 557 Church St hastymarketcorp.com
- Love Shop 489 Church St
- MadyBug Florist 513 Church St ladybugflorist.com
- Dollar General Store 72 Wellesley St
- Ottway Herbs 453 Church St
- Out on the Street 551 Church St
- Pharma Plus 63 Wellesley St rexall.ca
- Priape 501 Church St priape.com
- Pusateri Market 497 Church St pusateri.ca
- Reither's Fine Foods 530 Church St
- Rexall Pharmacy 552 Church St rexall.ca
- Super Fresh Mart 524 Church St
- The Beer Store 572 Church St thebeerstore.ca
- The Stag Shop 449 Church St stagshop.com
- The Village Pharmacy 473 Church St
- The Wine Rack 77 Wellesley St winerack.com
- Mr. Tobacconist 473A Church St
- Maple Leaf Convenience Store
- 445 Church St (downstairs)
- Today's Sportswear 77 Wellesley St.
- Akasha Art Projects 511 Church St (upstairs) www.akashaart.com

#### SPAS

- Elm Spa 557 Church St
- Club 584 Salon and Spa 584 Church St
- club584salonspa.com
- Steamworks 540 Church St steamworksonline.com
- The Cellar 78 Wellesley St
- Enigma Tranquility Lounge 471 Church St
- The New Ho Team Salon 66 Wellesley St

#### SERVICES & OTHERS

- 519 Church Street Community Centre
- 519 Church St the519.com
- Bank of Montreal 492 Church St bmo.com

- Church Street Junior Public School
- 83 Alexander St
- Church Street Chiropractic Clinic 477 Church St.
- Conxity Travel/Rainbow High Vacations
- 506 Church St conxity.com
- Dove Depot Cleaners 552 Church St
- dovecleaners.com
- Gallery Sculpture Centre 500 Church St cansculpt.org
- Hair n' After 556 Church St (upstairs)
- Lenz on Art 556 Church St (upstairs) lenzonart.com
- Ho's Barber Shop 50942 Church St
- Ho's Team 66A Wellesley
- Nova Dry Cleaners 560 Church St
- Passage Tattoo Shop 473 Church St
- passagetattoo.com
- Progress Place 576 Church St
- progressplace.org
- Buddha Body Yoga Center 473A Church St buddhabodyyoga
- Rainbow Medicinal Cannabis
- 556 Church St rainbowmedicinalcannabis.ca
- Salone Hair Salon 445 Church St salone.ca
- TD Canada Trust Bank 65 Wellesley St
- tdcanadatrust.com The Flight Centre 445 Church St flightcentre.ca
- Toronto Compassion Centre
- 95 Maitland St torontocompassioncentre.org
- IP Pink Triangle Press 491 Church St
- pinktrianglepress.com
- K and B Hairstylist 500 Church St Church-Wellesley Village
- **Business Improvement Area**
- 511 Church St (upstairs)
- churchwellesleyvillage.ca Michael's Barber Shop 661/2 Church St
- Proud FM
- 65 Wellesley St Unit 2301 proudfm.com
- The Studio Pilates
- 65 Wellesley St Unit 405 thestudiopilates.com Kiosk Language Centre
- 65 Wellesley St Unit 200
- Wellesley Dental Centre
- 65 Wellesley St Unit 305
- 3 H.A.L.C.O
- 65 Wellesley St Unit 400
- I.C.A.S.O (International Council of A.I.D.S.
- Service Organization) 65 Wellesley St
- Oolagen Community Services
- 65 Wellesley St Unit 500
- Travel Again
- 65 Wellesley St Unit 501
- Ontario Literacy Coalition
- 65 Wellesley St Unit 503
- Sara Namazi: Homeopathic Medicine
- Practitioner 483 Church St
- homeopathicmedicine1111.com
- Canadian Seed Exchange
- 66 Wellesley St (upstairs)