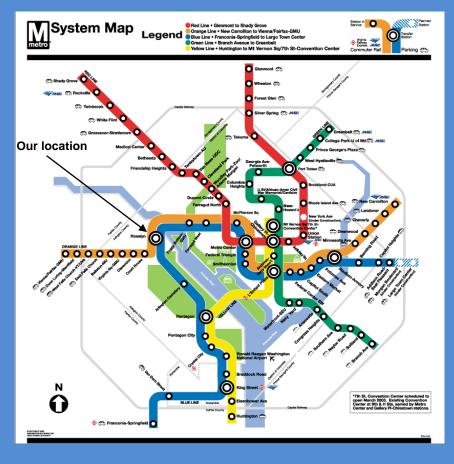

Thank you for choosing Hyatt Arlington!

Located just one block from Rosslyn metro station Hyatt Arlington is easily accessible to many parts of the DC area:

- Direct access to Reagan National Airport via the Blue line metro
- Access to Georgetown and Dupont Circle via the Circulator Bus, leaving every 10 minutes from Rosslyn station and at a fare of just \$1 each way
- Just one metro stop on Blue or Orange takes you into the District Foggy Bottom
- Walking distance to Iwo Jima, Roosevelt Island and Georgetown
- Express bus from Rosslyn station to Dulles Airport
- One metro stop to Arlington National Cemetery